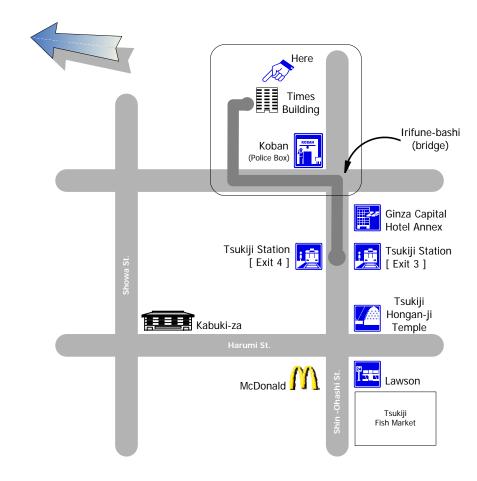

## **Echizen Intellectual Property Office**

Times Building 2F, 1-16-9, Shintomi, Chuo-ku, Tokyo 104-0041 Japan

Tel: 03-6228-3770 (domestic) Fax: 03-6683-6371 (domestic)

Access from Tsukiji Station [Tokyo Metro Hibiya Line] (5 min. walk)

Get out from Exit 3 or 4, go straight toward Ginza Capital Hotel Annex . After you cross the bridge "Irifune-bashi", turn left at "Koban (police box)", turn right at the first corner where ATM machines are located, and go straight until you see Hakone Pharmacy on the right corner. Then, turn left and you will find Times Building on your right side.

Our office is located on the 2nd floor of Times Building.