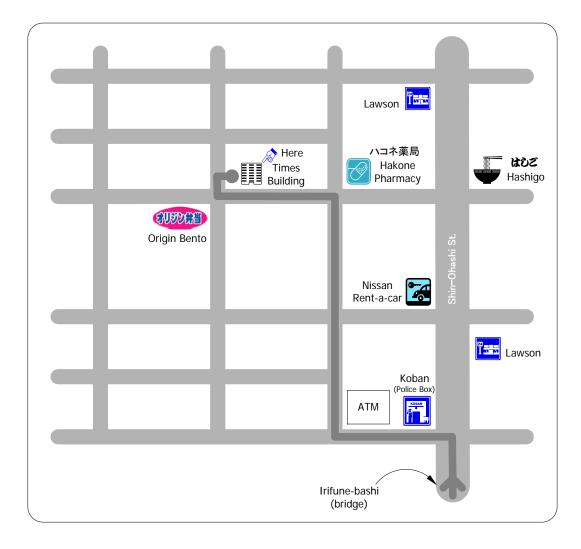

Get out from Exit 3 or 4, go straight toward Ginza Capital Hotel Annex . After you cross the bridge "Irifune-bashi", turn left at "Koban (police box)", turn right at the first corner where ATM machines are located, and go straight until you see Hakone Pharmacy on the right corner. Then, turn left and you will find Times Building on your right side.

Our office is located on the 2nd floor of Times Building.